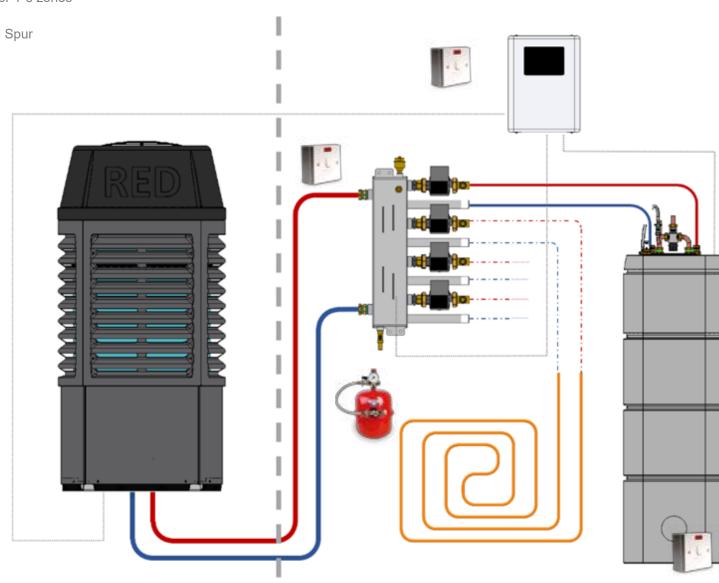

- Unit,10 and 16KW
- no Blygold or Glycol required
- 32A Isolator
- RED Cylinder, from 200 to 600L
- Pumped header 1-6 zonesController
- 3 x 13A Fused Spur
- Robokit
- Delivery
- Install Manual

- No glycol is to be used, fully integrated freeze up prevention.
- Built to work in coastal locations with no extra treatment required.
- No anti vibration feet required.
- No flexible hoses required.
- Filter, flow meter and pump built in the unit.
- Pumped low loss header in 2,3,4, 5 and 6 zone options available.
- Underfloor heating pumps included in the system.
- Comfort Cooling function available for screeded underfloor heating with no condensation.