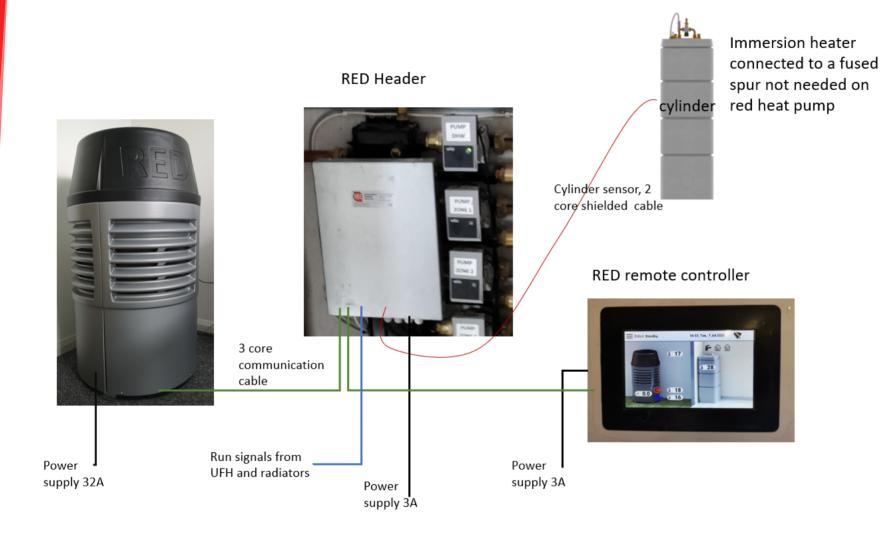

- Unit,10 and 16KW
- no Blygold or Glycol required
- 32A Isolator
- RED Cylinder, from 200 to 600L
- Pumped header 1-6 zonesController
- 3 x 13A Fused Spur
- Robokit
- Delivery
- Install Manual

- No glycol is to be used, fully integrated freeze up prevention.
- Built to work in coastal locations with no extra treatment required.
- No anti vibration feet required.
- No flexible hoses required.
- Filter, flow meter and pump built in the unit.
- Pumped low loss header in 2,3,4, 5 and 6 zone options available.
- Underfloor heating pumps included in the system.
- Comfort Cooling function available for screeded underfloor heating with no condensation.