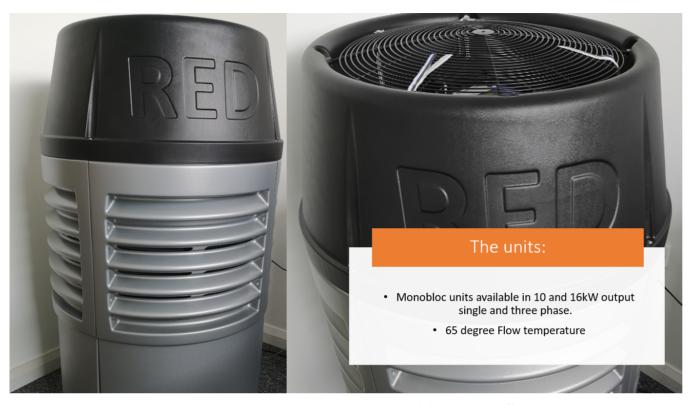

- Unit,10 and 16KW
- no Blygold or Glycol required
- 32A Isolator
- RED Cylinder, from 200 to 600L
- Pumped header 1-6 zonesController
- 3 x 13A Fused Spur
- Robokit
- Delivery
- Install Manual

- No glycol is to be used, fully integrated freeze up prevention.
- Built to work in coastal locations with no extra treatment required.
- No anti vibration feet required.
- No flexible hoses required.
- Filter, flow meter and pump built in the unit.
- Pumped low loss header in 2,3,4, 5 and 6 zone options available.
- Underfloor heating pumps included in the system.
- Comfort Cooling function available for screeded underfloor heating with no condensation.